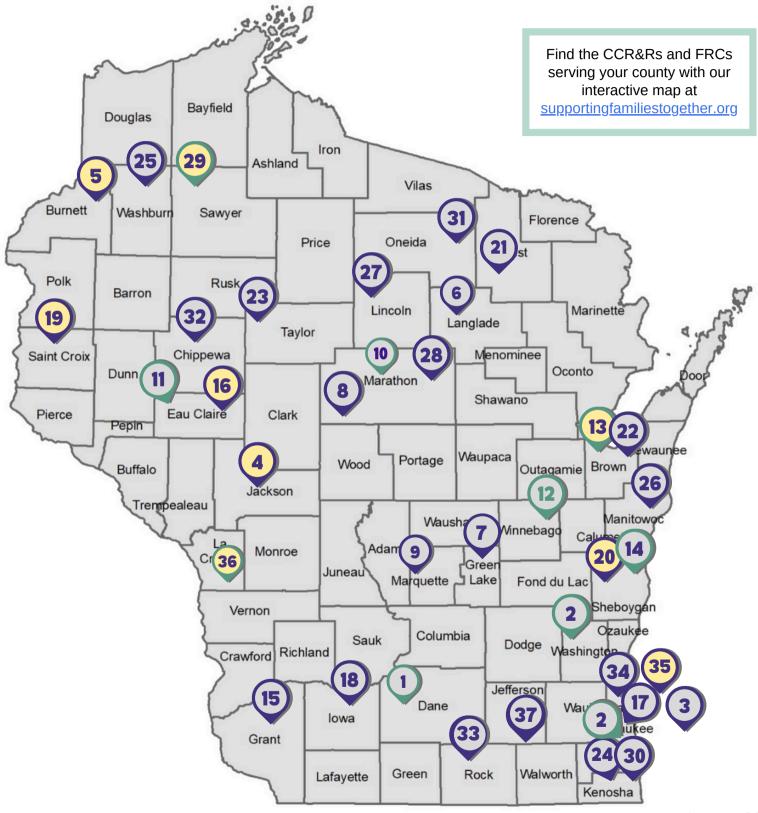

# **Member Agencies**

| 1  | 4-C (Community Coordinated Child Care) serving Columbia, Dane, Dodge, Grant, Green, Iowa, Jefferson, Lafayette, Rock, Sauk, Walworth Counties & Ho-Chunk Nation  4C For Children serving Kenesha, Milwaukee, Ozaukee, Pacine, Washington | (800) 750-KIDS |
|----|------------------------------------------------------------------------------------------------------------------------------------------------------------------------------------------------------------------------------------------|----------------|
| 2  | 4C For Children serving Kenosha, Milwaukee, Ozaukee, Racine, Washington, Waukesha Counties  4C For Children Family Center of Washington County serving Washington County                                                                 | (800) 300-5999 |
| 3  | Bay View Community Center serving Milwaukee County                                                                                                                                                                                       | (414) 482-1000 |
| 4  | Black River Falls Family Resource Center serving Jackson County & Ho-<br>Chunk Nation                                                                                                                                                    | (715) 284-3001 |
| 5  | Burnett County Family Resource Center serving Burnett County                                                                                                                                                                             | (715) 349-2922 |
| 6  | Children's Wisconsin Antigo Family Resource Center serving Langlade County                                                                                                                                                               | (715)-627-1414 |
| 7  | Children's Wisconsin Green Lake County serving Green Lake County                                                                                                                                                                         | (715)-341-6672 |
| 8  | Children's Wisconsin Marshfield County serving Marathon County                                                                                                                                                                           | (715) 848-1457 |
| 9  | Children's Wisconsin Marquette serving Marquette County                                                                                                                                                                                  | (715)-896-8437 |
| 10 | Childcaring, Inc. serving Adams, Clark, Langlade, Lincoln, Marathon, Marquette, Portage, Taylor, Waushara, Wood Counties                                                                                                                 | (800) 628-8534 |
| 11 | Child Care Partnership Resource & Referral, Inc. serving Buffalo, Chippewa, Dunn, Eau Claire, Jackson, Pepin, Pierce, Polk, St. Croix, Trempealeau Counties & Ho-Chunk Nation                                                            | (800) 782-1880 |
| 12 | Child Care Resource & Referral, Inc. serving Calumet, Fond du Lac, Green Lake, Manitowoc, Outagamie, Sheboygan, Waupaca, Winnebago Counties                                                                                              | (800) 749-KIDS |
| 13 | Family & Childcare Resources of N.E.W. serving Brown, Door, Kewaunee, Marinette, Menominee, Oconto, Shawano Counties, & Menominee, Strockbridge-Munsee Tribes, Oneida Nation                                                             | (800) 738-8899 |

Joint CCR&R and FRC agency

Family Resource Center (FRC)

# **Member Agencies**

| 14 | Family Connections, Inc. serving Fond du Lac, Manitowoc, Sheboygan Counties                                                    | (800) 322-2046 |
|----|--------------------------------------------------------------------------------------------------------------------------------|----------------|
| 15 | Family Connections of Southwest Wisconsin serving Grant, Lafayette Counties                                                    | (608) 348-2846 |
| 16 | Family Resource Center, Inc. serving Dunn, Eau Claire Counties                                                                 | (715) 833-1735 |
| 17 | <u>Family Resource Center in Indian Community School serving Native American</u> <u>families in the Greater Milwaukee Area</u> | (414) 525-6100 |
| 18 | Family Resource Center of Iowa County, Inc. serving Iowa County                                                                | (608) 935-7300 |
| 19 | <u>Family Resource Center St. Croix Valley, Inc.</u> serving Pierce, Polk, St. Croix Counties                                  | (715) 684-4440 |
| 20 | Family Resource Center of Sheboygan County, Inc. serving Sheboygan County                                                      | (920) 892-6706 |
| 21 | Forest County Potawatomi Family Resource Center serving Forest County Potawatomi Tribe in Crandon, WI                          | (715) 478-4503 |
| 22 | Howe Community Resource Center serving Brown County                                                                            | (920) 448-7340 |
| 23 | Indianhead Community Action Agency serving Rusk, Taylor, and Clark Counties                                                    | (715) 532-1589 |
| 24 | Kenosha Area Family & Aging Services, Inc. (KAFASI) serving Kenosha County                                                     | (262) 658-3508 |
| 25 | Lakeland Family Resource Center serving Washburn County                                                                        | (715) 635-4669 |
| 26 | Lakeshore CAP, Inc. serving Door, Manitowoc, Sheboygan Counties                                                                | (920) 682-3737 |
| 27 | Lincoln County Family Resource Center serving Lincoln County                                                                   | (715) 539-9228 |

## **Member Agencies**

| 28                                                                                                                                                                                                                                    | Marathon County Family Resource Center serving Marathon County                                                                                                                                                                                                                                   | (715) 848-1457 |  |
|---------------------------------------------------------------------------------------------------------------------------------------------------------------------------------------------------------------------------------------|--------------------------------------------------------------------------------------------------------------------------------------------------------------------------------------------------------------------------------------------------------------------------------------------------|----------------|--|
| 29                                                                                                                                                                                                                                    | Northwest Connection Family Resources serving Ashland, Barron, Bayfield, Burnett, Douglas, Florence, Forest, Iron, Oneida, Price, Rusk, Sawyer, Vilas, Washburn Counties, & Forest County Potawatomi, Lac Courte Orielles, Lac du Flambeau, Red Cliff, Sokaogon, St. Croix, The Bad River Tribes | (800) 733-KIDS |  |
| 30                                                                                                                                                                                                                                    | Prevention Services Network Family Resource Center serving Kenosha County                                                                                                                                                                                                                        | (262) 697-4584 |  |
| 31                                                                                                                                                                                                                                    | Rhinelander Family Resource Center serving Forest, Oneida, Vilas Counties                                                                                                                                                                                                                        | (715) 361-6300 |  |
| 32                                                                                                                                                                                                                                    | River Source Family Center serving Chippewa County                                                                                                                                                                                                                                               | (715) 720-1841 |  |
| 33                                                                                                                                                                                                                                    | Rock County Family Resource Center serving Rock County                                                                                                                                                                                                                                           | (608) 314-9006 |  |
| 34)                                                                                                                                                                                                                                   | Samson Family Resource Center serving Milwaukee County                                                                                                                                                                                                                                           | (608) 314-9006 |  |
| 35                                                                                                                                                                                                                                    | The Parenting Network serving the Greater Milwaukee Area                                                                                                                                                                                                                                         | (414) 671-5575 |  |
| 36                                                                                                                                                                                                                                    | <u>The Parenting Place</u> serving Crawford, Juneau, <b>La Crosse</b> , <b>Monroe</b> , Richland,<br><b>Vernon</b> Counties & Ho-Chunk Nation                                                                                                                                                    | (800) 873-1768 |  |
| 37                                                                                                                                                                                                                                    | Watertown Family Connections serving Jefferson County                                                                                                                                                                                                                                            | (920) 261-2450 |  |
| <b>Bolded</b> Counties are the FRC only counties for joint agencies  *Yellow Highlighted agencies are FRC Accredited                                                                                                                  |                                                                                                                                                                                                                                                                                                  |                |  |
| Supporting Families Together Association is Wisconsin's membership association for Child Care Resource & Referral Agencies and Family Resource Centers. Contact SFTA for assistance finding your local CCR&R and FRCs. (888) 713-KIDS |                                                                                                                                                                                                                                                                                                  |                |  |